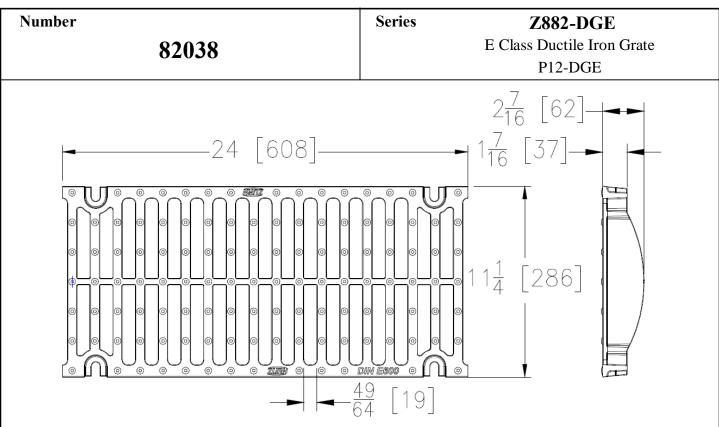

## **Specification**

The Zurn P12-DGE Slotted Grate, Ductile Iron, is 11-1/4 inches wide by 24 inches long, weighing 19.8 lbs per linear foot. The grate has an open area of 60.3 square inches per linear foot, DIN Rating of E, ANSI Rating of Special-Duty, H-20 Load Rated, FAA Load Rated. Supplied by Trench Drain Supply.

Manufacturer

| DGE - Ductile Iron Slotted      |              |
|---------------------------------|--------------|
| Material:                       | Ductile Iron |
| DIN Rating:                     | Class E      |
| Weight:                         | 19.8 lbs/ft. |
| Open Area:                      | 60.3 in2/ft. |
| ANSI Rating:                    | Special-Duty |
| Application: Hard Wheel & Truck |              |
| Slot Width/Hole Size: 49/64"    |              |
| ADA:                            | No           |
| H-20:                           | Yes          |
| FAA:                            | Yes          |